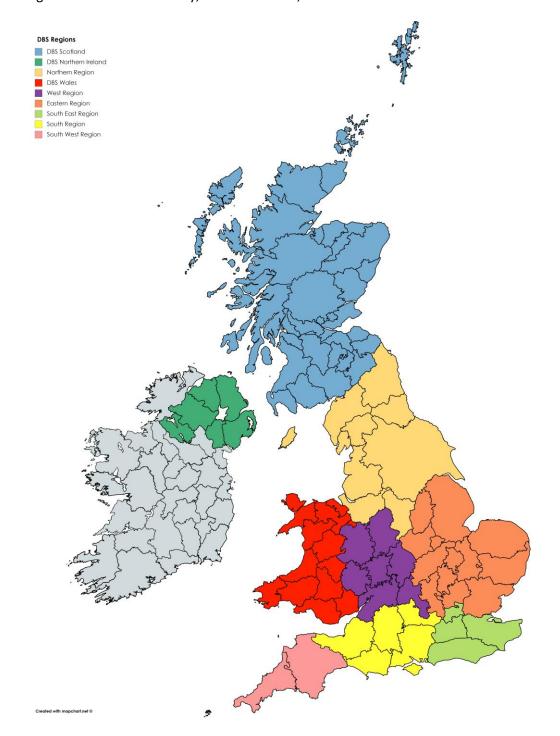

## **DBS Regions**

- Region 1: Scotland whole of
- Region 2: Northern Northumberland, North & East Yorkshire, South Yorkshire, West Yorkshire, Lancashire,
- Cheshire, Cumbria
- Region 3: Northern Ireland whole of
- Region 4: Wales whole of
- Region 5: West Region Shropshire, Warwickshire, West Midlands, Worcestershire, Oxfordshire, Gloucestershire, North Somerset, Herefordshire, Oxfordshire.
- Region 6: East Region Essex, Cambridgeshire, Suffolk, Norfolk, Hertfordshire, Buckinghamshire, Lincolnshire, Nottinghamshire
- Region 7: South West North and South Cornwall, North and South Devon
- Region 8: South Isle of Wight, Berkshire, Wiltshire, Hampshire and Somerset
- Region 9: South East Surrey, Greater London, Sussex and Kent.